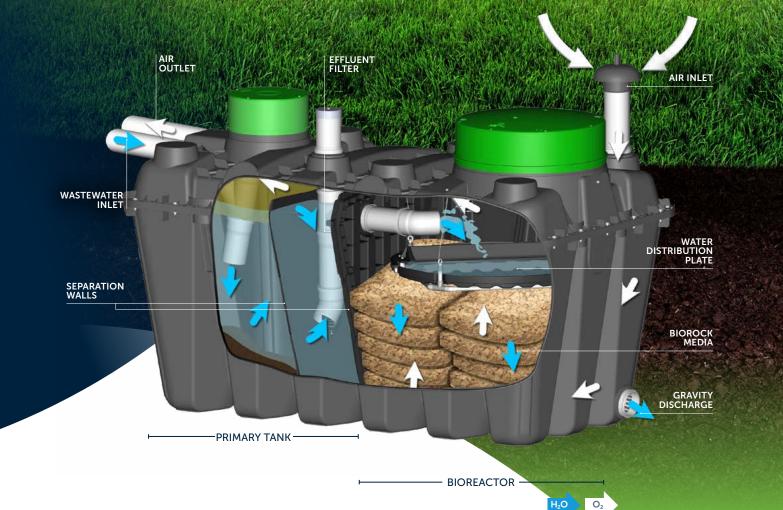

# **HOW** DOES IT WORK?

#### Step 1: Primary Tank

The PRIMARY TANK clarifies the raw sewage of fats, oils, greases and organic solids. The sewage water then passes through an effluent filter, before discharging into the BIOROCK reactor.

#### Step 2: BIOREACTOR Process

Our BIOREACTOR further purifies the pretreated wastewater using a biological process. To naturally treat the wastewater, our systems use our unique BIOROCK Media, an exclusive and very efficient carrier material for bacteria.

#### Step 3: Discharge

Depending on the ground type, effluent will be discharged by gravity, or by a pump.

# THE UNIQUE BIOROCK MEDIA

Our **exclusive media** is degradation-resistant, stable, and sustainable - keeping the purification system working effectively over the long-term. You will exclusively find it in BIOROCK systems.