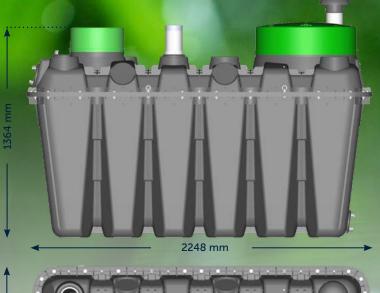

## BEASY-2000 SPECIFICATIONS

| TANK VOLUME                   | 2000 l         |
|-------------------------------|----------------|
| WEIGHT (EMPTY)                | 148 kg         |
| CAPACITY IN P.E.              | Up to 4 P.E.*  |
| DAILY VOLUME OF<br>WASTEWATER | 300 liters/day |