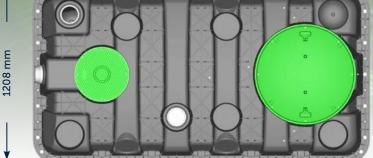

## BEASY-2000 SPECIFICATIONS

| TANK VOLUME                   | 2000 l         |
|-------------------------------|----------------|
| WEIGHT (EMPTY)                | 148 kg         |
| CAPACITY IN P.E.              | Up to 4 P.E.*  |
| DAILY VOLUME OF<br>WASTEWATER | 300 liters/day |